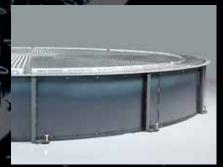

**Exterior Frame** 

The exterior frame helps retain the shape and clearance gap for smooth rotation of the Turntable.