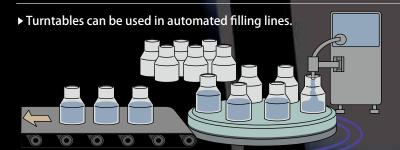

## **Compact Turn Table**

▶ Turntables can be used in assembly and production lines.

Can change size of turntable by installing larger table top.

Turntables can be used as worktables, by installing a bottom frame.