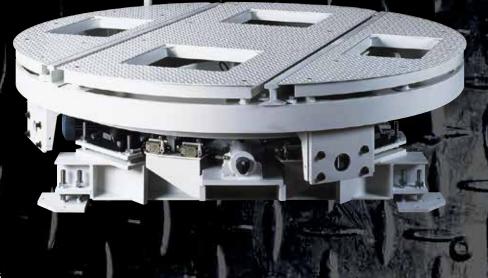

## **ISB TURNTABLE**

Precise and Smooth Rotation, achieved by high-quality standards of ISB.

All major parts used in the ISB Turntables have been designed and manufactured by ISB; for example the SW Guide Wheels and the Central Shaft.

The SW Guide Wheels and the Central Shaft are key components of the ISB Turntable, supporting smooth rotation, and enhancing endurance and accuracy. The SW Guide Wheels haven been specially developed and designed for use in turntables, and we offer a broad line-up for varied applications. At ISB we design, manufacture, and install the turntables - we are your one-stop solution for turntables.

#### **Turntable Mechanism**

**Support Base** 

This base consists of a mechanism to adjust the Turntable level.

**SW Guide Wheels and Central Shaft** 

These have been specially designed and manufactured by ISB to support rotation.

**Drive Unit** 

The Drive Unit uses friction drive transmission to rotate the Turntable, using a urethane roller for Noise reduction.

Table Tor

The table top has been specially designed and prepared for accurate installation.

**Exterior Frame** 

The exterior frame helps retain the shape and clearance gap for smooth rotation of the Turntable.

#### **Control panel**

The Control Panel consists of push-buttons to operate the Turntable. The Power Invertor Mechanism ensures smooth starts and stops. The Control Panel can be installed by suspending on a wall or on a stand.