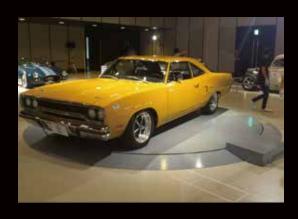

| 85            | of Turntable                   | 1                      | Option:      |
| ISB-45L | 4500                      | 2500                 | 0.4       | 330                       | 90            | 85mm from surface of Turntable |                        | 2P/AC200V    |

#### **Turntable Mechanism**



**%Picture is ISB-40L (custom color)** 

#### **Drive unit**

The component is very simple and compact.

An urethane roller in used for rotation and enhances noiseless movement.



\*\*Customization to Stainless Steel is available upon request.

#### Control panel

There are 2 buttons, right and left, on the panel. Press the button to activate and Release the button to stop.

Turntable keeps rotating until the button is released.

#### **Example of turntables**













### **Customized Turn Table**

Customized turntables are used in various factory automation applications. We provide the best service, design, manufacturing, and installation. Therefore, we are the trusted supplier of customized turntables for various companies around the world.

Please contact us with any requirements for customized turntables. We have extensive experience designing, manufacturing, and installing turntables capable of handling extreme loads.





#### Example of customized turntables

| - E     |         |                                                             | The second secon |                                                            |
|---------|---------|-------------------------------------------------------------|-------------------------------------