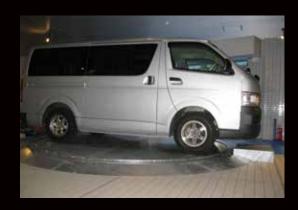

| 85            | of Turntable                   | 1                      | Option:      |
| ISB-45L | 4500                      | 2500                 | 0.4       | 330                       | 90            | 85mm from surface of Turntable |                        | 2P/AC200V    |

#### **Turntable Mechanism**



**%Picture is ISB-40L (custom color)** 

#### **Drive unit**

The component is very simple and compact.

An urethane roller in used for rotation and enhances noiseless movement.



\*\*Customization to Stainless Steel is available upon request.

#### Control panel

There are 2 buttons, right and left, on the panel. Press the button to activate and Release the button to stop.

Turntable keeps rotating until the button is released.

#### **Example of turntables**













### **Customized Turn Table**

Customized turntables are used in various factory automation applications. We provide the best service, design, manufacturing, and installation. Therefore, we are the trusted supplier of customized turntables for various companies around the world.

Please contact us with any requirements for customized turntables. We have extensive experience designing, manufacturing, and installing turntables capable of handling extreme loads.





#### Example of customized turntables

| - E     |         |                                                             | The second secon |                                                            |
|---------|---------|-------------------------------------------------------------|-------------------------------------------