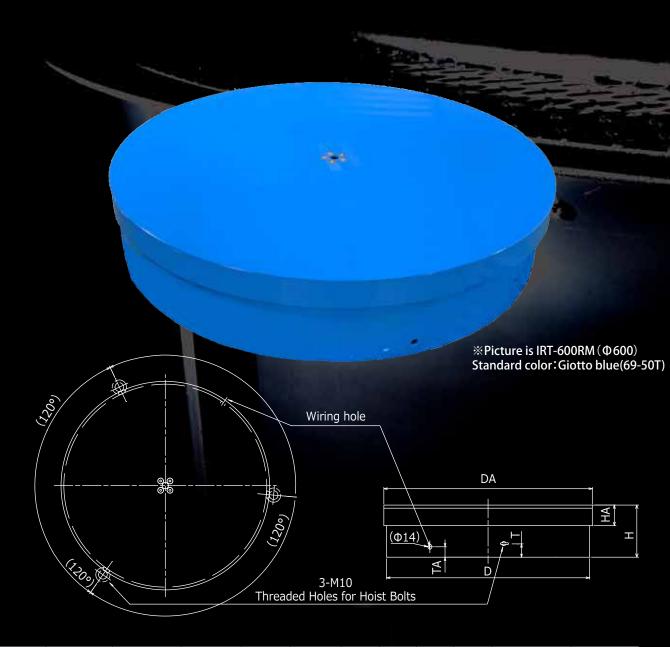

| Туре       | Motor (kw) | Rotation speed<br>(r.p.m) | Movable<br>load(kg) | D    | DA    | Н   | НА   | TA | Т  | Movable load  | Product<br>weight (kg) |
|------------|------------|---------------------------|---------------------|------|-------|-----|------|----|----|---------------|------------------------|
| IRT-600RM  | 0.1        | 1~6                       | 600                 | Ф582 | Ф600  | 150 | F0   | 30 | 40 | - 3P/AC200V - | 100kg                  |
| IRT-1000RM | 0.4        | 1~7                       | 1000                | Ф982 | Ф1000 | 200 | 59 3 |    | 70 |               | 190kg                  |