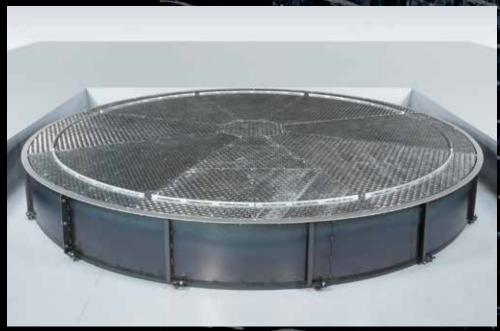

## **ISB TURNTABLE**

Precise and Smooth Rotation, achieved by high-quality standards of ISB.

All major parts used in the ISB Turntables have been designed and manufactured by ISB; for example the SW Guide Wheels and the Central Shaft.

The SW Guide Wheels and the Central Shaft are key components of the ISB Turntable, supporting smooth rotation, and enhancing endurance and accuracy. The SW Guide Wheels haven been specially developed and designed for use in turntables, and we offer a broad line-up for varied applications. At ISB we design, manufacture, and install the turntables - we are your one-stop solution for turntables.

#### **Turntable Mechanism**

**Support Base** 

This base consists of a mechanism to adjust the Turntable level.

**SW Guide Wheels and Central Shaft** 

These have been specially designed and manufactured by ISB to support rotation.

**Drive Unit** 

The Drive Unit uses friction drive transmission to rotate the Turntable, using a urethane roller for Noise reduction.

Table Tor

The table top has been specially designed and prepared for accurate installation.

**Exterior Frame** 

The exterior frame helps retain the shape and clearance gap for smooth rotation of the Turntable.