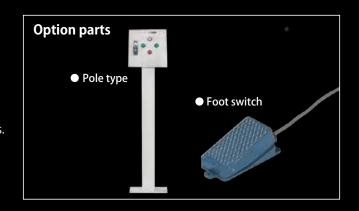

#### **Control panel**

The Control Panel consists of push-buttons to operate the Turntable. The Power Invertor Mechanism ensures smooth starts and stops. The Control Panel can be installed by suspending on a wall or on a stand.