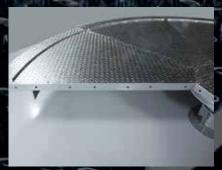

## Low-Profile Turntable

The Low-Profile Turntable does not require a pit for installation, and therefore can be installed on a flat, concrete surface. Nylon rollers are used as support rollers enhancing quiet and smoot rotation.

#### **Cross section drawing**