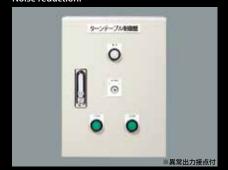

#### Control panel

There are 2 buttons, right and left, on the panel. Press the button to activate and Release the button to stop.

Turntable keeps rotating until the button is released.