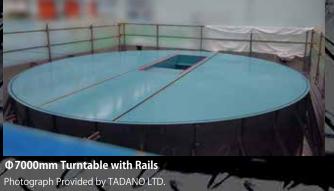

#### Example of customized turntables

| - E     |         |                                                             | The second secon |                                                            |
|---------|---------|-------------------------------------------------------------|--------------------------------------------------------------------------------------------------------------------------------------------------------------------------------------------------------------------------------------------------------------------------------------------------------------------------------------------------------------------------------------------------------------------------------------------------------------------------------------------------------------------------------------------------------------------------------------------------------------------------------------------------------------------------------------------------------------------------------------------------------------------------------------------------------------------------------------------------------------------------------------------------------------------------------------------------------------------------------------------------------------------------------------------------------------------------------------------------------------------------------------------------------------------------------------------------------------------------------------------------------------------------------------------------------------------------------------------------------------------------------------------------------------------------------------------------------------------------------------------------------------------------------------------------------------------------------------------------------------------------------------------------------------------------------------------------------------------------------------------------------------------------------------------------------------------------------------------------------------------------------------------------------------------------------------------------------------------------------------------------------------------------------------------------------------------------------------------------------------------------------|------------------------------------------------------------|
| φ 1200  | 3ton    |                                                             | For Pallete Wrapping                                                                                                                                                                                                                                                                                                                                                                                                                                                                                                                                                                                                                                                                                                                                                                                                                                                                                                                                                                                                                                                                                                                                                                                                                                                                                                                                                                                                                                                                                                                                                                                                                                                                                                                                                                                                                                                                                                                                                                                                                                                                                                           | PER IN                                                     |
| φ 1600  | 1ton    | All stainless specification                                 | Used in food production                                                                                                                                                                                                                                                                                                                                                                                                                                                                                                                                                                                                                                                                                                                                                                                                                                                                                                                                                                                                                                                                                                                                                                                                                                                                                                                                                                                                                                                                                                                                                                                                                                                                                                                                                                                                                                                                                                                                                                                                                                                                                                        |                                                            |
| φ 2300  | 15ton   | With rail                                                   | Used in production line for crane manufacturing                                                                                                                                                                                                                                                                                                                                                                                                                                                                                                                                                                                                                                                                                                                                                                                                                                                                                                                                                                                                                                                                                                                                                                                                                                                                                                                                                                                                                                                                                                                                                                                                                                                                                                                                                                                                                                                                                                                                                                                                                                                                                | H600mm                                                     |
| φ 2500  | 625kg   | For motorbike                                               |                                                                                                                                                                                                                                                                                                                                                                                                                                                                                                                                                                                                                                                                                                                                                                                                                                                                                                                                                                                                                                                                                                                                                                                                                                                                                                                                                                                                                                                                                                                                                                                                                                                                                                                                                                                                                                                                                                                                                                                                                                                                                                                                | Slope1/3                                                   |
| φ 3150  | 15.5ton | With rail                                                   | For direction change                                                                                                                                                                                                                                                                                                                                                                                                                                                                                                                                                                                                                                                                                                                                                                                                                                                                                                                                                                                                                                                                                                                                                                                                                                                                                                                                                                                                                                                                                                                                                                                                                                                                                                                                                                                                                                                                                                                                                                                                                                                                                                           |                                                            |
| φ 3400  | 10ton   | Completely Zinc-plated                                      | Used in a museum exhibit                                                                                                                                                                                                                                                                                                                                                                                                                                                                                                                                                                                                                                                                                                                                                                                                                                                                                                                                                                                                                                                                                                                                                                                                                                                                                                                                                                                                                                                                                                                                                                                                                                                                                                                                                                                                                                                                                                                                                                                                                                                                                                       |                                                            |
| φ 3800  | 6.4ton  | Material delivery turntable                                 | Production line                                                                                                                                                                                                                                                                                                                                                                                                                                                                                                                                                                                                                                                                                                                                                                                                                                                                                                                                                                                                                                                                                                                                                                                                                                                                                                                                                                                                                                                                                                                                                                                                                                                                                                                                                                                                                                                                                                                                                                                                                                                                                                                | H440mm                                                     |
| φ 5000  | 2ton    | Turntable with lifter                                       | Testing laboratory facility                                                                                                                                                                                                                                                                                                                                                                                                                                                                                                                                                                                                                                                                                                                                                                                                                                                                                                                                                                                                                                                                                                                                                                                                                                                                                                                                                                                                                                                                                                                                                                                                                                                                                                                                                                                                                                                                                                                                                                                                                                                                                                    | Lifting and lowering1000mm                                 |
| φ 5340  | 11ton   | - 112                                                       | Die cast production                                                                                                                                                                                                                                                                                                                                                                                                                                                                                                                                                                                                                                                                                                                                                                                                                                                                                                                                                                                                                                                                                                                                                                                                                                                                                                                                                                                                                                                                                                                                                                                                                                                                                                                                                                                                                                                                                                                                                                                                                                                                                                            | H1000mm                                                    |
| φ 7000  | 15ton   | With rail                                                   | Used in production line for<br>crane manufacturing                                                                                                                                                                                                                                                                                                                                                                                                                                                                                                                                                                                                                                                                                                                                                                                                                                                                                                                                                                                                                                                                                                                                                                                                                                                                                                                                                                                                                                                                                                                                                                                                                                                                                                                                                                                                                                                                                                                                                                                                                                                                             | H1515mm                                                    |
| φ 8000  | 40ton   | Large size turntable                                        | To change direction of large trucks                                                                                                                                                                                                                                                                                                                                                                                                                                                                                                                                                                                                                                                                                                                                                                                                                                                                                                                                                                                                                                                                                                                                                                                                                                                                                                                                                                                                                                                                                                                                                                                                                                                                                                                                                                                                                                                                                                                                                                                                                                                                                            | O COLUMN                                                   |
| φ 11000 | 80ton   | Indexing Table large size                                   | A North Assessment                                                                                                                                                                                                                                                                                                                                                                                                                                                                                                                                                                                                                                                                                                                                                                                                                                                                                                                                                                                                                                                                                                                                                                                                                                                                                                                                                                                                                                                                                                                                                                                                                                                                                                                                                                                                                                                                                                                                                                                                                                                                                                             | 1                                                          |
| φ 12000 | 10ton   | Indexing Table large size                                   | Production line                                                                                                                                                                                                                                                                                                                                                                                                                                                                                                                                                                                                                                                                                                                                                                                                                                                                                                                                                                                                                                                                                                                                                                                                                                                                                                                                                                                                                                                                                                                                                                                                                                                                                                                                                                                                                                                                                                                                                                                                                                                                                                                | Ministry of land and infra-<br>structure safety R&D center |
| φ 12000 | 3ton    |                                                             | For electromagnetic compatibility room                                                                                                                                                                                                                                                                                                                                                                                                                                                                                                                                                                                                                                                                                                                                                                                                                                                                                                                                                                                                                                                                                                                                                                                                                                                                                                                                                                                                                                                                                                                                                                                                                                                                                                                                                                                                                                                                                                                                                                                                                                                                                         | H2000mm                                                    |
| φ 13000 | 30ton   | Switch playing field from soccer goal to baseball home-base | Sports Dome Facilities                                                                                                                                                                                                                                                                                                                                                                                                                                                                                                                                                                                                                                                                                                                                                                                                                                                                                                                                                                                                                                                                                                                                                                                                                                                                                                                                                                                                                                                                                                                                                                                                                                                                                                                                                                                                                                                                                                                                                                                                                                                                                                         | THE PERSON NAMED IN                                        |