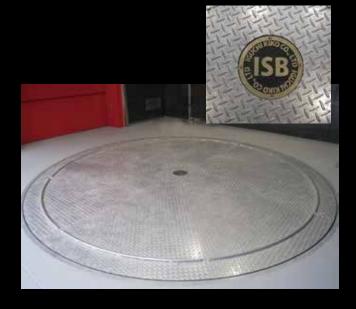

## **ISB TURNTABLE**

Precise and Smooth Rotation, achieved by high-quality standards of ISB.

All major parts used in the ISB Turntables have been designed and manufactured by ISB; for example the SW Guide Wheels and the Central Shaft.

The SW Guide Wheels and the Central Shaft are key components of the ISB Turntable, supporting smooth rotation, and enhancing endurance and accuracy. The SW Guide Wheels haven been specially developed and designed for use in turntables, and we offer a broad line-up for varied applications. At ISB we design, manufacture, and install the turntables - we are your one-stop solution for turntables.