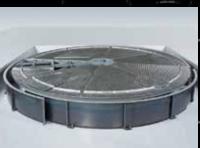

#### **Standard Turntables for Parking Lots**

| Туре   | Turntable diameter (mm) | Movable load (kg) | Standard Product dimensions H (mm) | Rotation speed<br>(r.p.m) | Motor(kw) | Power source           |  |
|--------|-------------------------|-------------------|------------------------------------|---------------------------|-----------|------------------------|--|
| ISB-40 | 4000                    | 2500              | 450                                |                           | 0.75      | 3P/AC200V<br>Option:   |  |
| ISB-45 | 4500                    | 2500              | 500                                | 1                         | 0.75      | 2P/AC100V<br>2P/AC200V |  |
| ISB-55 | 5500                    | 8500              | 550                                |                           | 1.5 × 2   | 3P/AC200V              |  |

## **Example of Turntables**

Φ5000×2.5t H240

LAKE HILLS HOTEL (Cafe) Φ6000×2.5t H180

**Turntable for Fashion Boutique Display**An example of slow and elegant rotation

Φ4000×2.5t

**Turntable for Anechoic Chamber**Photograph Provided by TOKIN EMC Engineering Co., Ltd.