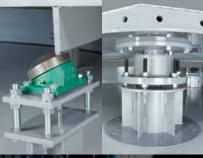

#### **Drive unit**

The component is very simple and compact.

An urethane roller in used for rotation and enhances noiseless movement.

\*\*Customization to Stainless Steel is available upon request.

#### Control panel

There are 2 buttons, right and left, on the panel. Press the button to activate and Release the button to stop.

Turntable keeps rotating until the button is released.