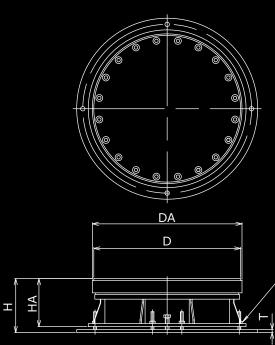

The base of the product has a height adjustment function to adjust level and install on floors that are not perfectly horizontal.

| Туре       | Motor (kw) | Rotation speed (r.p.m) | Movable<br>load(kg) | D    | DA   | Ħ   | НА  | DB    | AP<br>(P.C.D) | z       | т    | Power Source                   | Product<br>weight<br>(kg) |
|------------|------------|------------------------|---------------------|------|------|-----|-----|-------|---------------|---------|------|--------------------------------|---------------------------|
| ISB-S-06   | 0.2        | 0.5~3.5                | 3000                | Ф600 | Ф612 | 220 | 196 | Ф740  | 690           | 0 4-Ф18 | 3 12 | 3P<br>AC200V~220V -<br>50/60Hz | 178                       |
| ISB-S-06-H | 0.4        | 1~7                    |                     |      |      |     |     |       |               |         | 12   |                                | 180                       |
| ISB-S-09   | 0.4        | 0.5~3.5                | 3500                | Ф900 | Ф918 | 300 | 274 | Ф1020 | 960           | 4-Ф18   | 12   |                                | 425                       |
| ISB-S-09-H | 0.75       | 1~7                    |                     | Φ900 | Ψ    | 300 | 214 | Ψ1020 | 900           | 4-Ψ16   | 12   |                                | 430                       |