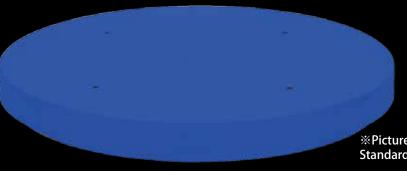

▶ Manual Turntables can be used to assemble small units.

※Picture is IRT-500 (Φ500)
Standard color: Giotto blue(69-50T)

| Туре     | Movable load<br>(kg) | DA   | D    | E (P.C.D) | EA (P.C.D) | F                                        | FA                                  | Н    | НА   | Product<br>weight<br>(kg) |
|----------|----------------------|------|------|-----------|------------|------------------------------------------|-------------------------------------|------|------|---------------------------|
| IRT-300  | 30kg                 | Ф300 | Ф280 | 200       | 200        | 4-M6 x 1.0 Fixing Holes                  | 4-M6 x 1.0 Fixing Holes             | 31.6 |      | 4.4                       |
| IRT-400  | 50kg                 | Ф400 | Ф380 | 350       | 300        | 4-M8 x 1.25 Fixing Holes                 | 4-M8 x 1.25 Fixing Holes            | 31.0 | 23.2 | 7.4                       |
| IRT-500  | 100kg                | Ф500 | Ф480 | 450       | 400        | 4-M10 x 1.5 Fixing Holes                 | 4-M10 x 1.5 Fixing Holes            | 37.6 |      | 12.5                      |
| IRT-500R | 500kg                | Ф500 | Ф480 | 300       | 300        | 2-Ф11 Through Hole<br>(Hoist bolt hole)※ | 2-Ф9 Through Hole<br>(fixing hole)※ | 60   | 36   | 21                        |

#### **Control panel**

There are 3 buttons, Clockwise Rotation, Anti-Clockwise Rotation, and Stop

Please contact us if you need customized compact turntables.

Standard Motor wire length: 5 m

※Picture is IRT-400 (Φ400)
Standard color: Giotto blue(69-50T)