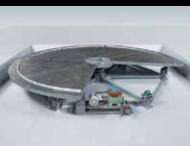

#### **Turntable Mechanism**

**Support Base** 

This base consists of a mechanism to adjust the Turntable level.

**SW Guide Wheels and Central Shaft** 

These have been specially designed and manufactured by ISB to support rotation.

**Drive Unit** 

The Drive Unit uses friction drive transmission to rotate the Turntable, using a urethane roller for Noise reduction.

Table Tor

The table top has been specially designed and prepared for accurate installation.

**Exterior Frame** 

The exterior frame helps retain the shape and clearance gap for smooth rotation of the Turntable.

#### **Control panel**

The Control Panel consists of push-buttons to operate the Turntable. The Power Invertor Mechanism ensures smooth starts and stops. The Control Panel can be installed by suspending on a wall or on a stand.