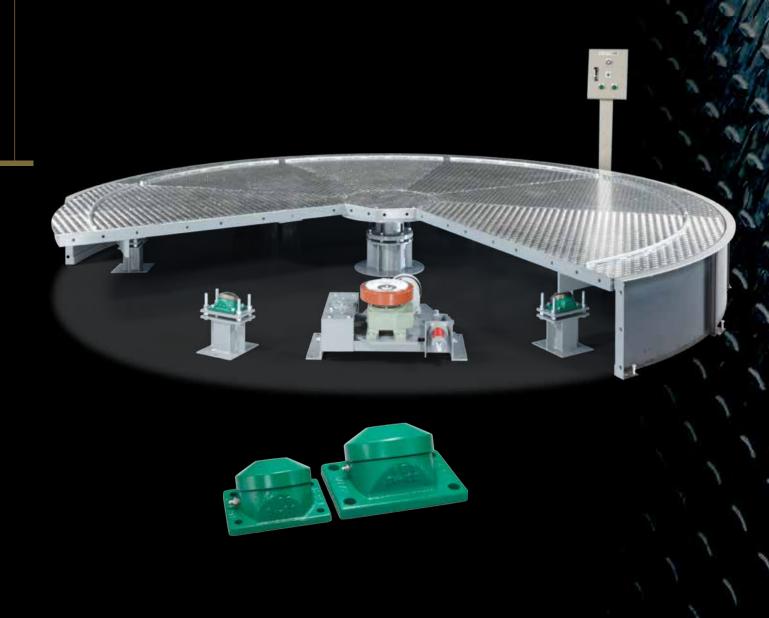

#### **Turntable Mechanism**

**Support Base** 

This base consists of a mechanism to adjust the Turntable level.

**SW Guide Wheels and Central Shaft** 

These have been specially designed and manufactured by ISB to support rotation.

**Drive Unit** 

The Drive Unit uses friction drive transmission to rotate the Turntable, using a urethane roller for Noise reduction.

Table Tor

The table top has been specially designed and prepared for accurate installation.

**Exterior Frame** 

The exterior frame helps retain the shape and clearance gap for smooth rotation of the Turntable.

#### **Control panel**

The Control Panel consists of push-buttons to operate the Turntable. The Power Invertor Mechanism ensures smooth starts and stops. The Control Panel can be installed by suspending on a wall or on a stand.