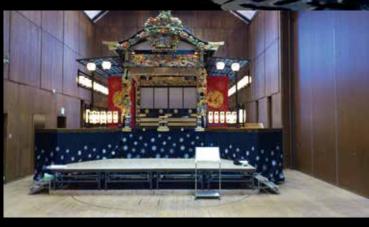

## **Example of Turntables**

Φ5000×2.5t H240

LAKE HILLS HOTEL (Cafe) Φ6000×2.5t H180

**Turntable for Fashion Boutique Display**An example of slow and elegant rotation

Φ4000×2.5t

**Turntable for Anechoic Chamber**Photograph Provided by TOKIN EMC Engineering Co., Ltd.