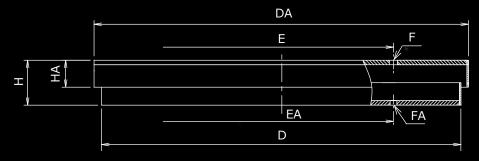

#### **Turntable specification**

| Туре    | Turntable diameter (mm) A | Movable load<br>(kg) | Motor(kw) | Length of Slope<br>(mm) D | Height (mm) B | Height of Drive Unit<br>(mm) E | Rotation speed (r.p.m) | Power source |
|---------|---------------------------|----------------------|-----------|---------------------------|---------------|--------------------------------|------------------------|--------------|
| ISB-25L | 2500                      | 500                  | 0.1       | 242                       |               | 90mm from surface              |                        | 3P/AC200V    |
| ISB-40L | 4000                      | 2500                 | 0.4       | 310                       | 85            | of Turntable                   | 1                      | Option:      |
| ISB-45L | 4500                      | 2500                 | 0.4       | 330                       | 90            | 85mm from surface of Turntable |                        | 2P/AC200V    |