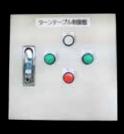

#### **Control panel**

The Control Panel consists of push-buttons to operate the Turntable. The Power Invertor Mechanism ensures smooth starts and stops. The Control Panel can be installed by suspending on a wall or on a stand.