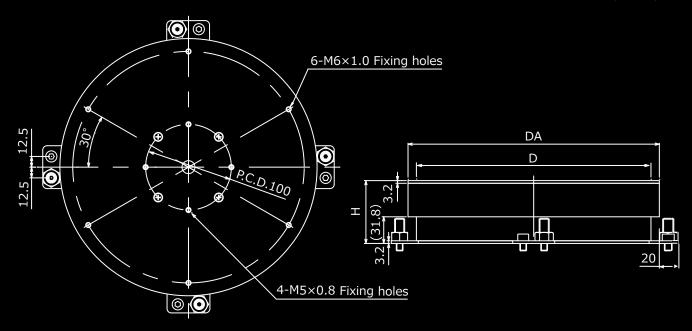

▶ Manual Turntables can be used to assemble small units.

※Picture is IRT-500 (Φ500)
Standard color: Giotto blue(69-50T)

| Туре     | Movable load<br>(kg) | DA   | D    | E (P.C.D) | EA (P.C.D) | F                                        | FA                                  | Н    | НА   | Product<br>weight<br>(kg) |
|----------|----------------------|------|------|-----------|------------|------------------------------------------|-------------------------------------|------|------|---------------------------|
| IRT-300  | 30kg                 | Ф300 | Ф280 | 200       | 200        | 4-M6 x 1.0 Fixing Holes                  | 4-M6 x 1.0 Fixing Holes             | 31.6 |      | 4.4                       |
| IRT-400  | 50kg                 | Ф400 | Ф380 | 350       | 300        | 4-M8 x 1.25 Fixing Holes                 | 4-M8 x 1.25 Fixing Holes            | 31.0 | 23.2 | 7.4                       |
| IRT-500  | 100kg                | Ф500 | Ф480 | 450       | 400        | 4-M10 x 1.5 Fixing Holes                 | 4-M10 x 1.5 Fixing Holes            | 37.6 |      | 12.5                      |
| IRT-500R | 500kg                | Ф500 | Ф480 | 300       | 300        | 2-Ф11 Through Hole<br>(Hoist bolt hole)※ | 2-Ф9 Through Hole<br>(fixing hole)※ | 60   | 36   | 21                        |