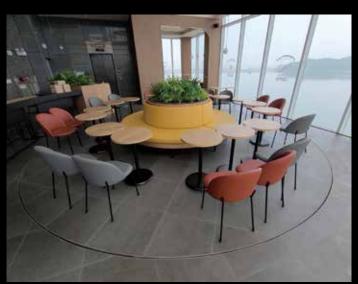

## **Example of Turntables**

Φ5000×2.5t H240

LAKE HILLS HOTEL (Cafe) Φ6000×2.5t H180

**Turntable for Fashion Boutique Display**An example of slow and elegant rotation

Φ4000×2.5t

**Turntable for Anechoic Chamber**Photograph Provided by TOKIN EMC Engineering Co., Ltd.