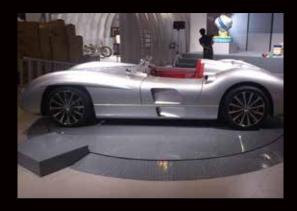

| 85            | of Turntable                   | 1                      | Option:      |
| ISB-45L | 4500                      | 2500                 | 0.4       | 330                       | 90            | 85mm from surface of Turntable |                        | 2P/AC200V    |

#### **Turntable Mechanism**



**%Picture is ISB-40L (custom color)** 

#### **Drive unit**

The component is very simple and compact.

An urethane roller in used for rotation and enhances noiseless movement.



\*\*Customization to Stainless Steel is available upon request.

#### Control panel

There are 2 buttons, right and left, on the panel. Press the button to activate and Release the button to stop.

Turntable keeps rotating until the button is released.

#### **Example of turntables**













### **Customized Turn Table**

Customized turntables are used in various factory automation applications. We provide the best service, design, manufacturing, and installation. Therefore, we are the trusted supplier of customized turntables for various companies around the world.

Please contact us with any requirements for customized turntables. We have extensive experience designing, manufacturing, and installing turntables capable of handling extreme loads.





#### Example of customized turntables

| - E     |         |                                                             | The second secon |                                                            |
|---------|---------|-------------------------------------------------------------|---------------------------------------