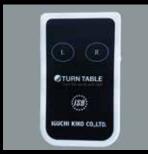

#### Control panel

There are 2 buttons, right and left, on the panel. Press the button to activate and Release the button to stop.

Turntable keeps rotating until the button is released.

#### **Control panel**

There are 3 buttons, Clockwise Rotation, Anti-Clockwise Rotation, and Stop

Please contact us if you need customized compact turntables.

Standard Motor wire length: 5 m

※Picture is IRT-400 (Φ400)
Standard color: Giotto blue(69-50T)

#### Control panel

There are 3 buttons, Clockwise Rotation, Anti-clockwise rotation, and Stop Rotational Speed can be adjusted using the Speed Adjusting Knob. Single Phase 100V/ A type plug

Motor wire length: 5 m