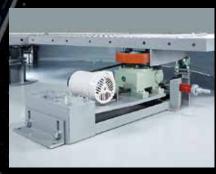

#### **Turntable Mechanism**

**Support Base** 

This base consists of a mechanism to adjust the Turntable level.

**SW Guide Wheels and Central Shaft** 

These have been specially designed and manufactured by ISB to support rotation.

**Drive Unit** 

The Drive Unit uses friction drive transmission to rotate the Turntable, using a urethane roller for Noise reduction.

Table Tor

The table top has been specially designed and prepared for accurate installation.

**Exterior Frame** 

The exterior frame helps retain the shape and clearance gap for smooth rotation of the Turntable.