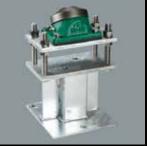

## **Compact Turn Table**

▶ Turntables can be used in assembly and production lines.

Can change size of turntable by installing larger table top.

Turntables can be used as worktables, by installing a bottom frame.

▶ Manual Turntables can be used to assemble small units.

※Picture is IRT-500 (Φ500)
Standard color: Giotto blue(69-50T)

| Туре     | Movable load<br>(kg) | DA   | D    | E (P.C.D) | EA (P.C.D) | F                                        | FA                                  | Н    | НА   | Product<br>weight<br>(kg) |
|----------|----------------------|------|------|-----------|------------|------------------------------------------|-------------------------------------|------|------|---------------------------|
| IRT-300  | 30kg                 | Ф300 | Ф280 | 200       | 200        | 4-M6 x 1.0 Fixing Holes                  | 4-M6 x 1.0 Fixing Holes             | 31.6 |      | 4.4                       |
| IRT-400  | 50kg                 | Ф400 | Ф380 | 350       | 300        | 4-M8 x 1.25 Fixing Holes                 | 4-M8 x 1.25 Fixing Holes            | 31.0 | 23.2 | 7.4                       |
| IRT-500  | 100kg                | Ф500 | Ф480 | 450       | 400        | 4-M10 x 1.5 Fixing Holes                 | 4-M10 x 1.5 Fixing Holes            | 37.6 |      | 12.5                      |
| IRT-500R | 500kg                | Ф500 | Ф480 | 300       | 300        | 2-Ф11 Through Hole<br>(Hoist bolt hole)※ | 2-Ф9 Through Hole<br>(fixing hole)※ | 60   | 36   | 21                        |

The base of the product has a height adjustment function to adjust level and install on floors that are not perfectly horizontal.

| Туре       | Motor (kw) | Rotation speed (r.p.m) | Movable<br>load(kg) | D    | DA   | Ħ   | НА  | DB    | AP<br>(P.C.D) | z       | т    | Power Source                   | Product<br>weight<br>(kg) |
|------------|------------|------------------------|---------------------|------|------|-----|-----|-------|---------------|---------|------|--------------------------------|---------------------------|
| ISB-S-06   | 0.2        | 0.5~3.5                | 3000                | Ф600 | Ф612 | 220 | 196 | Ф740  | 690           | 0 4-Ф18 | 3 12 | 3P<br>AC200V~220V -<br>50/60Hz | 178                       |
| ISB-S-06-H | 0.4        | 1~7                    |                     |      |      |     |     |       |               |         | 12   |                                | 180                       |
| ISB-S-09   | 0.4        | 0.5~3.5                | 3500                | Ф900 | Ф918 | 300 | 274 | Ф1020 | 960           | 4-Ф18   | 12   |                                | 425                       |
| ISB-S-09-H | 0.75       | 1~7                    |                     | Φ900 | Ψ    | 300 | 214 | Ψ1020 | 900           | 4-Ψ16   | 12   |                                | 430                       |