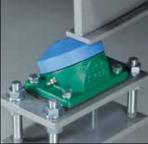

▶ Manual Turntables can be used to assemble small units.

※Picture is IRT-500 (Φ500)
Standard color: Giotto blue(69-50T)

| Туре     | Movable load<br>(kg) | DA   | D    | E (P.C.D) | EA (P.C.D) | F                                        | FA                                  | Н    | НА   | Product<br>weight<br>(kg) |
|----------|----------------------|------|------|-----------|------------|------------------------------------------|-------------------------------------|------|------|---------------------------|
| IRT-300  | 30kg                 | Ф300 | Ф280 | 200       | 200        | 4-M6 x 1.0 Fixing Holes                  | 4-M6 x 1.0 Fixing Holes             | 31.6 |      | 4.4                       |
| IRT-400  | 50kg                 | Ф400 | Ф380 | 350       | 300        | 4-M8 x 1.25 Fixing Holes                 | 4-M8 x 1.25 Fixing Holes            | 31.0 | 23.2 | 7.4                       |
| IRT-500  | 100kg                | Ф500 | Ф480 | 450       | 400        | 4-M10 x 1.5 Fixing Holes                 | 4-M10 x 1.5 Fixing Holes            | 37.6 |      | 12.5                      |
| IRT-500R | 500kg                | Ф500 | Ф480 | 300       | 300        | 2-Ф11 Through Hole<br>(Hoist bolt hole)※ | 2-Ф9 Through Hole<br>(fixing hole)※ | 60   | 36   | 21                        |

#### **Control panel**

There are 3 buttons, Clockwise Rotation, Anti-Clockwise Rotation, and Stop

Please contact us if you need customized compact turntables.

Standard Motor wire length: 5 m

※Picture is IRT-400 (Φ400)
Standard color: Giotto blue(69-50T)