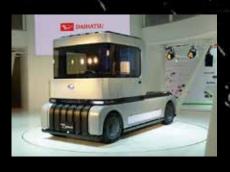

|--------------|---------------------|
| IRT-300M |            | 0~8<br>Clockwise and<br>Anti-clockwise<br>Rotation | 50                   | 300 | 270       | 75 | 2P/AC100V    | 8.6kg               |
| IRT-400M | 0.015      |                                                    |                      | 400 | 370       |    |              | 12.5kg              |
| IRT-500M |            |                                                    |                      | 500 | 470       |    |              | 17kg                |



#### Control panel

There are 3 buttons, Clockwise Rotation, Anti-clockwise rotation, and Stop Rotational Speed can be adjusted using the Speed Adjusting Knob. Single Phase 100V/ A type plug

Motor wire length: 5 m



#### **Example of Motor Show**



































#### **IGUCHIKIKO CO., LTD.**

Head Office 1-20-7, Minamiohizumi, Nerima-ku, Tokyo, 178-0064, Japan

Osaka Branch Esakachou, Fuita-shi, Osaka, 564-0063, Japan

Nagoya Branch1-34-601, Noritakehontoori, Nakamura-ku, Nagoya, Aichi, 453-0017, JapanKyushu Branch2356-7-1, Nakayama, Kurate-machi kurate-gun, Fukuoka 8071312, Japan

Nerima Factory 1-22-9, Minamiohizumi, Nerima-ku, Tokyo, 178-0064, Japan

Fuchu Factoru 5-40, Yotsuya, Fuchu, Tokyo, 183-0035, Japan

Ibaraki Factory 962-157, Yamazaki, Ishioka-shi, Ibaraki, 3150125, Japan

ISB KOREA (Head Office, Factory)
IGUCHI Thailand (Head Office, Factory)

USA Sales Office (San Diego) TAIWAN Sales Office

TEL.03-3923-1211 FAX.03-3923-8100
TEL.06-6192-7785 FAX.06-6192-7786
TEL.052-486-7557 FAX.052-486-7565
TEL.0949-28-9400 FAX.0949-28-94