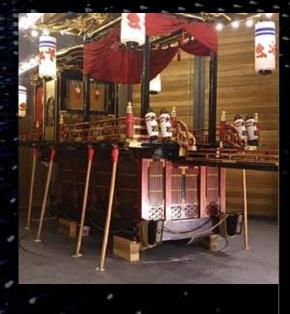

## **Example of Turntables**

Φ5000×2.5t H240

LAKE HILLS HOTEL (Cafe) Φ6000×2.5t H180

**Turntable for Fashion Boutique Display**An example of slow and elegant rotation

Φ4000×2.5t

**Turntable for Anechoic Chamber**Photograph Provided by TOKIN EMC Engineering Co., Ltd.