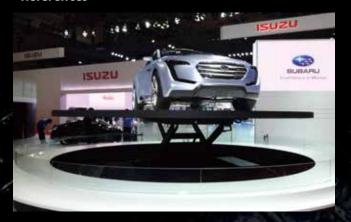

| THE PERSON NAMED IN                                        |

#### References











## **Compact Turn Table**

▶ Turntables can be used in assembly and production lines.



Can change size of turntable by installing larger table top.



Turntables can be used as worktables, by installing a bottom frame.



▶ Manual Turntables can be used to assemble small units.









※Picture is IRT-500 (Φ500)
Standard color: Giotto blue(69-50T)



| Туре     | Movable load<br>(kg) | DA   | D    | E (P.C.D) | EA (P.C.D) | F                                        | FA                                  | Н    | НА   | Product<br>weight<br>(kg) |
|----------|----------------------|------|------|-----------|------------|------------------------------------------|-------------------------------------|------|------|---------------------------|
| IRT-300  | 30kg                 | Ф3