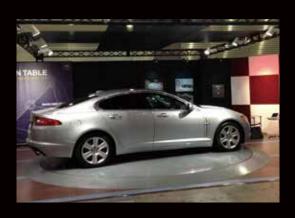

| 85            | of Turntable                   | 1                      | Option:      |
| ISB-45L | 4500                      | 2500                 | 0.4       | 330                       | 90            | 85mm from surface of Turntable |                        | 2P/AC200V    |

#### **Turntable Mechanism**



**%Picture is ISB-40L (custom color)** 

#### **Drive unit**

The component is very simple and compact.

An urethane roller in used for rotation and enhances noiseless movement.



\*\*Customization to Stainless Steel is available upon request.

#### Control panel

There are 2 buttons, right and left, on the panel. Press the button to activate and Release the button to stop.

Turntable keeps rotating until the button is released.

#### **Example of turntables**













### **Customized Turn Table**

Customized turntables are used in various factory automation applications. We provide the best service, design, manufacturing, and installation. Therefore, we are the trusted supplier of customized turntables for various companies around the world.

Please contact us with any requirements for customized turntables. We have extensive experience designing, manufacturing, and installing turntables capable of handling extreme loads.





#### Example of customized turntables

| - E     |         |                                                             | The second secon |                                                            |
|---------|---------|-------------------------------------------------------------|-----------------------------------------