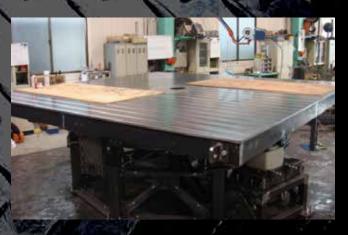

## Low-Profile Turntable

The Low-Profile Turntable does not require a pit for installation, and therefore can be installed on a flat, concrete surface. Nylon rollers are used as support rollers enhancing quiet and smoot rotation.

#### **Cross section drawing**

#### **Turntable Mechanism**

**%Picture is ISB-40L (custom color)** 