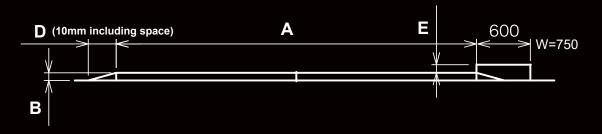

#### **Cross section drawing**

#### **Turntable specification**

| Туре    | Turntable diameter (mm) A | Movable load<br>(kg) | Motor(kw) | Length of Slope<br>(mm) D | Height (mm) B | Height of Drive Unit<br>(mm) E | Rotation speed (r.p.m) | Power source |
|---------|---------------------------|----------------------|-----------|---------------------------|---------------|--------------------------------|------------------------|--------------|
| ISB-25L | 2500                      | 500                  | 0.1       | 242                       |               | 90mm from surface              |                        | 3P/AC200V    |
| ISB-40L | 4000                      | 2500                 | 0.4       | 310                       | 85            | of Turntable                   | 1                      | Option:      |
| ISB-45L | 4500                      | 2500                 | 0.4       | 330                       | 90            | 85mm from surface of Turntable |                        | 2P/AC200V    |