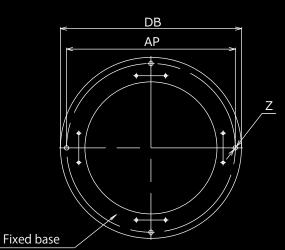

The base of the product has a height adjustment function to adjust level and install on floors that are not perfectly horizontal.

| Туре       | Motor (kw) | Rotation speed (r.p.m) | Movable<br>load(kg) | D    | DA   | Ħ   | НА  | DB    | AP<br>(P.C.D) | z       | т    | Power Source                   | Product<br>weight<br>(kg) |
|------------|------------|------------------------|---------------------|------|------|-----|-----|-------|---------------|---------|------|--------------------------------|---------------------------|
| ISB-S-06   | 0.2        | 0.5~3.5                | 3000                | Ф600 | Ф612 | 220 | 196 | Ф740  | 690           | 0 4-Ф18 | 3 12 | 3P<br>AC200V~220V -<br>50/60Hz | 178                       |
| ISB-S-06-H | 0.4        | 1~7                    |                     |      |      |     |     |       |               |         | 12   |                                | 180                       |
| ISB-S-09   | 0.4        | 0.5~3.5                | 3500                | Ф900 | Ф918 | 300 | 274 | Ф1020 | 960           | 4-Ф18   | 12   |                                | 425                       |
| ISB-S-09-H | 0.75       | 1~7                    |                     | Φ900 | Ψ    | 300 | 214 | Ψ1020 | 900           | 4-Ψ16   | 12   |                                | 430                       |