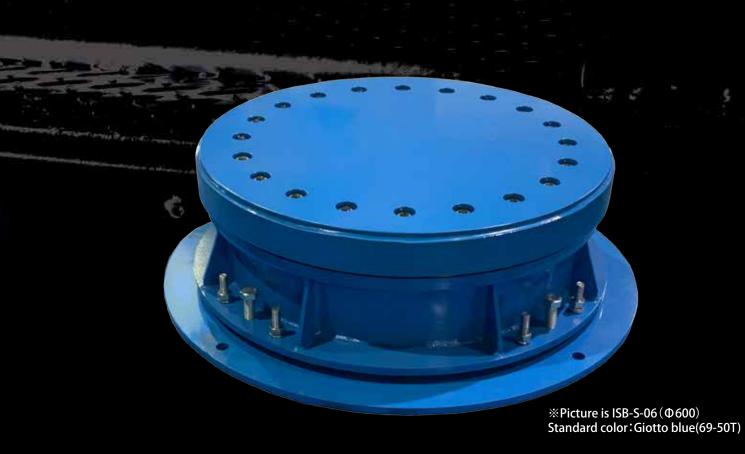

▶ Manual Turntables can be used to assemble small units.

※Picture is IRT-500 (Φ500)
Standard color: Giotto blue(69-50T)

| Туре     | Movable load<br>(kg) | DA   | D    | E (P.C.D) | EA (P.C.D) | F                                        | FA                                  | Н    | НА   | Product<br>weight<br>(kg) |
|----------|----------------------|------|------|-----------|------------|------------------------------------------|-------------------------------------|------|------|---------------------------|
| IRT-300  | 30kg                 | Ф300 | Ф280 | 200       | 200        | 4-M6 x 1.0 Fixing Holes                  | 4-M6 x 1.0 Fixing Holes             | 31.6 |      | 4.4                       |
| IRT-400  | 50kg                 | Ф400 | Ф380 | 350       | 300        | 4-M8 x 1.25 Fixing Holes                 | 4-M8 x 1.25 Fixing Holes            | 31.0 | 23.2 | 7.4                       |
| IRT-500  | 100kg                | Ф500 | Ф480 | 450       | 400        | 4-M10 x 1.5 Fixing Holes                 | 4-M10 x 1.5 Fixing Holes            | 37.6 |      | 12.5                      |
| IRT-500R | 500kg                | Ф500 | Ф480 | 300       | 300        | 2-Ф11 Through Hole<br>(Hoist bolt hole)※ | 2-Ф9 Through Hole<br>(fixing hole)※ | 60   | 36   | 21                        |

The base of the product has a height adjustment function to adjust level and install on floors that are not perfectly horizontal.

| Туре       | Motor (kw) | Rotation speed (r.p.m) | Movable<br>load(kg) | D    | DA   | Ħ   | НА  | DB    | AP<br>(P.C.D) | z       | т    | Power Source                   | Product<br>weight<br>(kg) |
|------------|------------|------------------------|---------------------|------|------|-----|-----|-------|---------------|---------|------|--------------------------------|---------------------------|
| ISB-S-06   | 0.2        | 0.5~3.5                | 3000                | Ф600 | Ф612 | 220 | 196 | Ф740  | 690           | 0 4-Ф18 | 3 12 | 3P<br>AC200V~220V -<br>50/60Hz | 178                       |
| ISB-S-06-H | 0.4        | 1~7                    |                     |      |      |     |     |       |               |         | 12   |                                | 180                       |
| ISB-S-09   | 0.4        | 0.5~3.5                | 3500                | Ф900 | Ф918 | 300 | 274 | Ф1020 | 960           | 4-Ф18   | 12   |                                | 425                       |
| ISB-S-09-H | 0.75       | 1~7                    |                     | Φ900 | Ψ    | 300 | 214 | Ψ1020 | 900           | 4-Ψ16   | 12   |                                | 430                       |