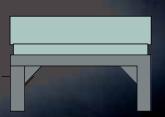

## Low-Profile Turntable

The Low-Profile Turntable does not require a pit for installation, and therefore can be installed on a flat, concrete surface. Nylon rollers are used as support rollers enhancing quiet and smoot rotation.

Standard color: Gray(RAL 000 55 00)