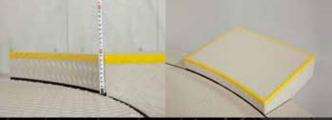

## Low-Profile Turntable

The Low-Profile Turntable does not require a pit for installation, and therefore can be installed on a flat, concrete surface. Nylon rollers are used as support rollers enhancing quiet and smoot rotation.

Standard color: Gray(RAL 000 55 00)