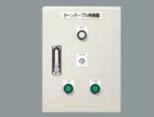

#### Control panel

There are 2 buttons, right and left, on the panel. Press the button to activate and Release the button to stop.

Turntable keeps rotating until the button is released.

#### **Control panel**

There are 3 buttons, Clockwise Rotation, Anti-Clockwise Rotation, and Stop

Please contact us if you need customized compact turntables.

Standard Motor wire length: 5 m

※Picture is IRT-400 (Φ400)
Standard color: Giotto blue(69-50T)

#### Control panel

There are 3 buttons, Clockwise Rotation, Anti-clockwise rotation, and Stop Rotational Speed can be adjusted using the Speed Adjusting Knob. Single Phase 100V/ A type plug

Motor wire length: 5 m