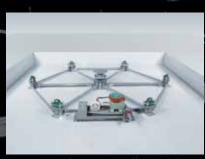

#### **Turntable Mechanism**

**Support Base** 

This base consists of a mechanism to adjust the Turntable level.

**SW Guide Wheels and Central Shaft** 

These have been specially designed and manufactured by ISB to support rotation.

**Drive Unit** 

The Drive Unit uses friction drive transmission to rotate the Turntable, using a urethane roller for Noise reduction.

Table Tor

The table top has been specially designed and prepared for accurate installation.

#### **Drive unit**

The component is very simple and compact.

An urethane roller in used for rotation and enhances noiseless movement.

\*\*Customization to Stainless Steel is available upon request.