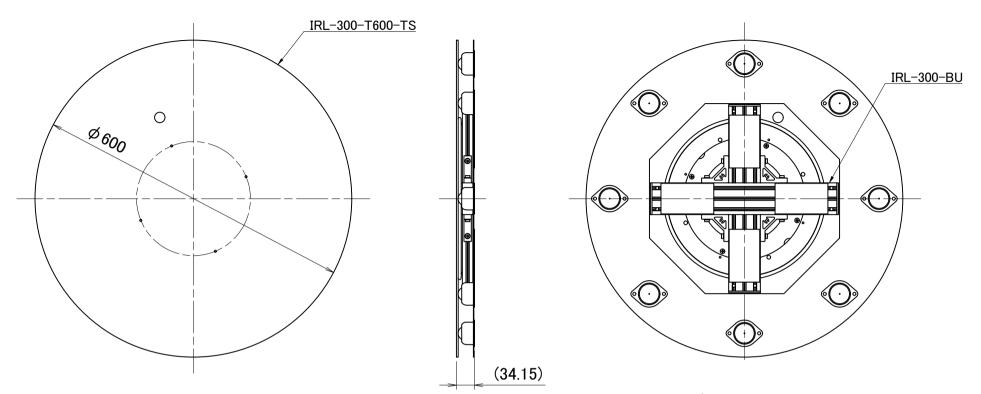

Note 2: This unit is assembled by combining IRL-300 with option parts IRL-300-BU and IRL-300-T600-TS.

>Details
IRLIRL-300-T Series Rotary
Tables Set
IRL-300-T600 Type
Unit = mm

> Specification Product Weight = 10.4kg Lord Capacity = 400kgf

Table = SUS
Other Parts: Aluminum, Steel,
Stainless Steel, Magnet Sheet